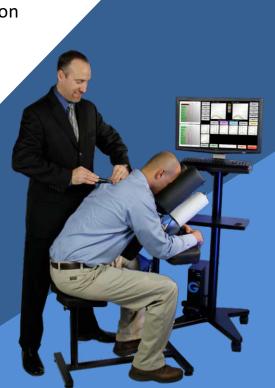

#### **ULTRALIGN G2**

The heart of the ULTRALIGN system is the piezoelectric sensor. The patient's evaluation is displayed on the 23" LCD touch screen display. An accelerated mass in the treatment head allows for a comfortable low-force percussion to treat an area with oscillation in a calculated sub-harmonic frequency..

The ULTRALIGN provides a treatment progression that is objective, precise and preferred!

The world's most advanced & sophisticated analysis and treatment device.

All new Multi-Axial analysis

Selectable Frequency