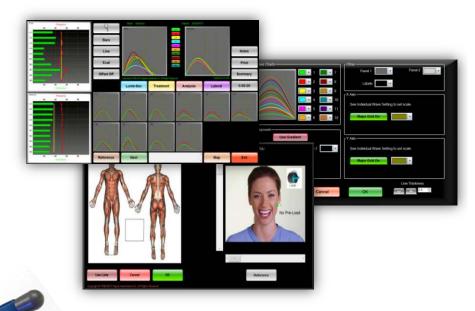

#### **ULTRALIGN G2**

The heart of the ULTRALIGN system is the piezoelectric sensor. The patient's evaluation is displayed on the 23" LCD touch screen display. An accelerated mass in the treatment head allows for a comfortable low-force percussion to treat an area with oscillation in a calculated sub-harmonic frequency..

The ULTRALIGN provides a treatment progression that is objective, precise and preferred!

The world's most advanced & sophisticated analysis and treatment device.

All new Multi-Axial analysis

Selectable Frequency

## **ULTRALIGN** Desktop

- Desktop version of the larger G2
- 23" LCD touch screen display
- Designed for portability around the clinic and around the town!

Topographical indexes let you control the treatment landmarks