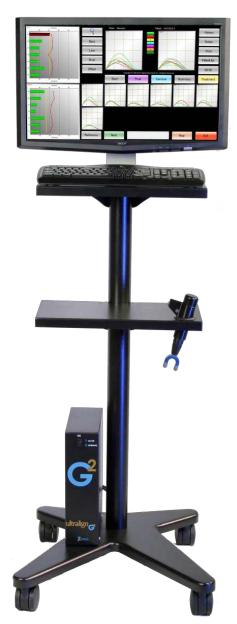

#### **ULTRALIGN G2**

The heart of the ULTRALIGN system is the piezoelectric sensor. The patient's evaluation is displayed on the 23" LCD touch screen display. An accelerated mass in the treatment head allows for a comfortable low-force percussion to treat an area with oscillation in a calculated sub-harmonic frequency..

The ULTRALIGN provides a treatment progression that is objective, precise and preferred!

The world's most advanced & sophisticated analysis and treatment device.

All new Multi-Axial analysis

Selectable Frequency