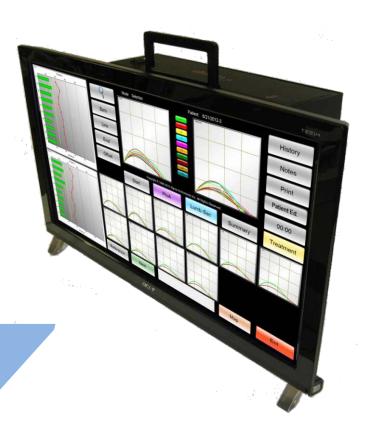

#### **ULTRALIGN G2**

The heart of the ULTRALIGN system is the piezoelectric sensor. The patient's evaluation is displayed on the 23" LCD touch screen display. An accelerated mass in the treatment head allows for a comfortable low-force percussion to treat an area with oscillation in a calculated sub-harmonic frequency..

## **ULTRALIGN** Desktop

- Desktop version of the larger G2
- 23" LCD touch screen display
- Designed for portability around the clinic and around the town!

Topographical indexes let you control the treatment landmarks